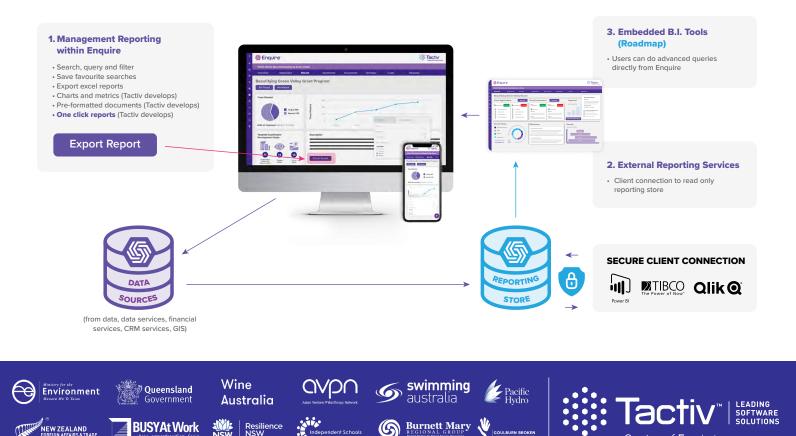

# Enquire's reporting store enhances your outcome reporting

atū ga

partment of onservation

NSW RURAL FIRE SERVICE

### **Collect Data**

- Integrated data capture throughout the system through business processes including client reporting and project status updates.
- Search, query, filter and save data across your grant portfolio, including contact, financial and project status data.

### **Report Outcomes**

- Export any ad hoc report as an Excel sheet.
- One click reports for a range of standard requirements.
- Build graphical, tabular or dashboard reports using Enquire's data warehouse.

......

Improve management reporting across your portfolio

Try it for free

Adopt business intelligence solutions for scalable program outcomes

Learn more