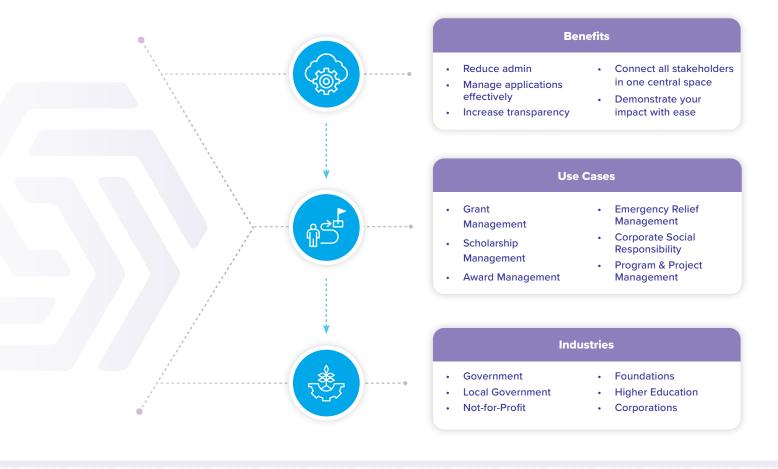

## Full lifecycle management software

Enquire connects your organisation with individuals, groups and organisations in a **user centric** approach providing a:

- · digitally-enabled
- responsive
- easy to use
- accessible online system
- with bilingual forms

that links funding, investments and program objectives to outcomes.

#### **Applications & Assessments**

- Online Applicant/Client Access
- Assesment and Eligilbity
- Evaluation Scoring and Reporting

#### **Contacts & Clients**

- Contacts Management
- Supplier Panel Management
- Engagement History
- Notes and Comments

#### **Programs & Projects**

Lifecycle Management
and Assessment

Milestone Tracking

KPI and Results Management

NEW ZEALAND

- **Template & Forms**
- Authoring and Online Publishing
- Template Configuration
- Workflow Management
- Task Management and Scheduling

#### Alerts & Notifications

- Messaging and Email Notifications
- Alerts and Notifications
- Workflow Tracking

#### Search & Reporting

- Enterprise Search
- Report Templates and Generation
- Report Scheduling and Automation

#### **Document Repository**

- Document Generation
- Document Management
- Contract Repository

#### **Budget & Finance**

- Financial Services
- Funding Sources and Allocations
- Budgeting
- Payments, Refunds and Journals

#### **Dashboards & Analytics**

- Personalised Dashboards
- User Permissions and Security
- Team Management and Delegations

6

**BUSYAt Work** 

swimming australia

Pacific Hvdro City of Wanneroo

Wine

Australia