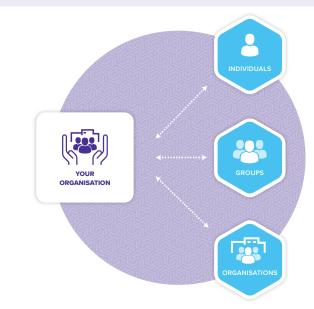

## Full lifecycle management software

Enquire connects your organisation with individuals, groups and organisations in a **user centric** approach providing a:

- · digitally-enabled
- responsive
- easy to use
- accessible online system
- with bilingual forms