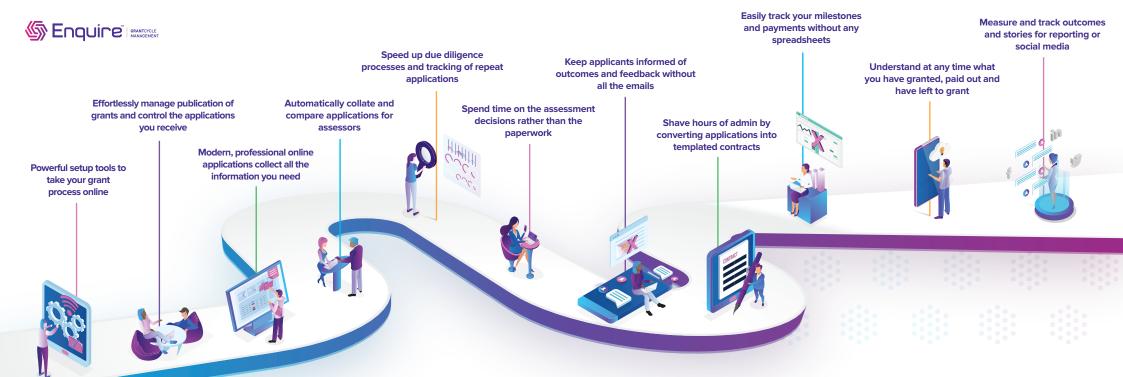

## Choose simple and productive software for your team

Use Enquire on any device, from anywhere. Provide a sharp, professional look for your grants programme and intuitive features that will make your grant process hum.

## Get technology that can scale with your grant programme

Enquire is used around the globe by grant organisations from a single volunteer up to enterprise level. Use just what you need from our feature rich and flexible solution.

## Grant with peace of mind

Our experienced team are dedicated to providing reliable, independently tested, secure grant management software that keeps your data safe and provides focused management information.